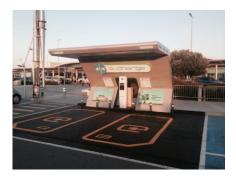

# Question: What is the charging power of the electric vehicle chargers installed?

The semi-fast charging stations that have been installed are able to charge an electric vehicle up to 21kW (3-Ph). There is also the ability of charging up to 7kW(1-Ph). At each charging point there are two (2) charging plugs and can serve simultaneously two vehicles

### Existing Electric Vehicle Semi-Fast Charging Stations (22kW AC):