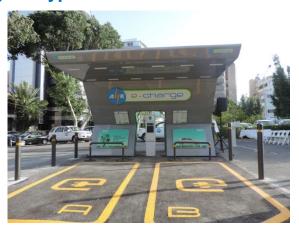

# Question: What is the charging power of the electric vehicle chargers installed?

The semi-fast charging stations that have been installed are able to charge an electric vehicle up to 21kW (3-Ph). There is also the ability of charging up to 7kW(1-Ph). At each charging point there are two (2) charging plugs and can serve simultaneously two vehicles

### Existing Electric Vehicle Semi-Fast Charging Stations (22kW AC):