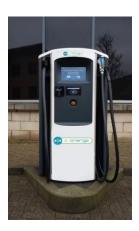

# Question: What is the charging power of the electric vehicle chargers installed?

The semi-fast charging stations that have been installed are able to charge an electric vehicle up to 21kW (3-Ph). There is also the ability of charging up to 7kW(1-Ph). At each charging point there are two (2) charging plugs and can serve simultaneously two vehicles

### Existing Electric Vehicle Semi-Fast Charging Stations (22kW AC):