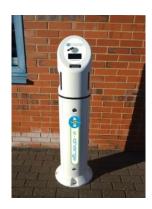

The fast charging stations that have been installed are able to charge an electric vehicle up to 43kW AC and up to 50 kW DC.

## Existing Electric Vehicle Fast Charging Stations (43kW AC or/and 50kW DC):

All information about the e-charge service is available on the EAC website <a href="https://www.eac.com.cy">www.eac.com.cy</a>